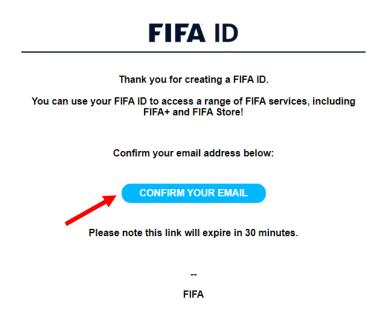

After clicking on CREATE ACCOUNT, please check your email inbox, and confirm your email address. If you don't see the confirmation email right away, please be sure to check your junk email folder.

Open the email you received and click the button "CONFIRM YOUR EMAIL".