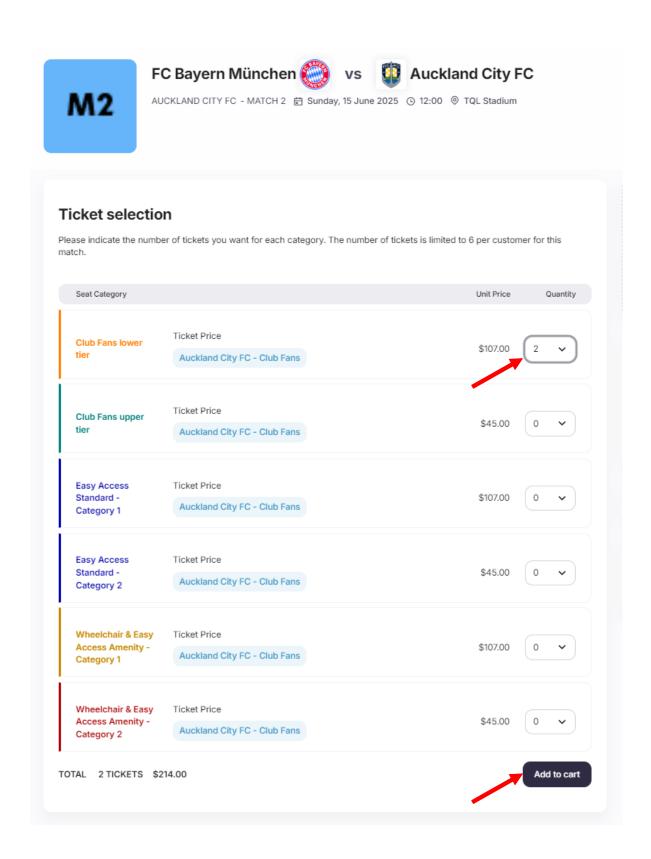

# 3. Adding Tickets To Your Order

Click on the match you want to attend to see the tickets available for purchase.

Select the number of tickets and click "Add to cart". Please note that you are able to add up to 6 tickets per match.

Once you have added all your tickets to your cart and you want to proceed with the payment, please click "Buy now" to finalize the order.

If you wish to add more tickets to your cart before proceeding with the payment, you should click on "Continue shopping".