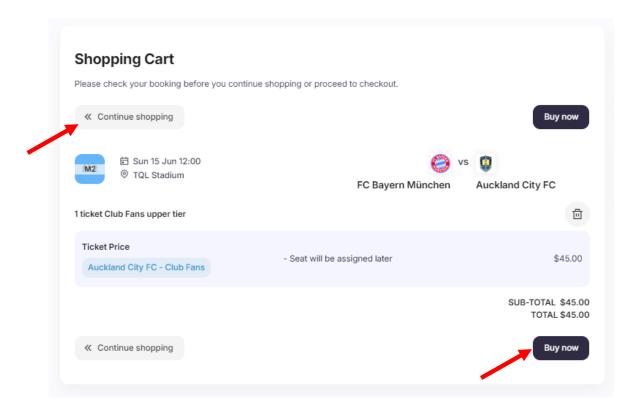

Once you have added all your tickets to your cart and you want to proceed with the payment, please click "Buy now" to finalize the order.

If you wish to add more tickets to your cart before proceeding with the payment, you should click on "Continue shopping".