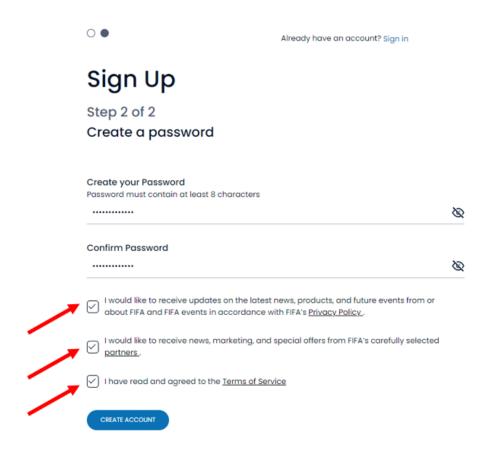

You will be asked to complete your account details by filling in the required information. Then click "CONTINUE".

After clicking "CONTINUE", you will be prompted to create your password. Next, review and accept FIFA legal documents.