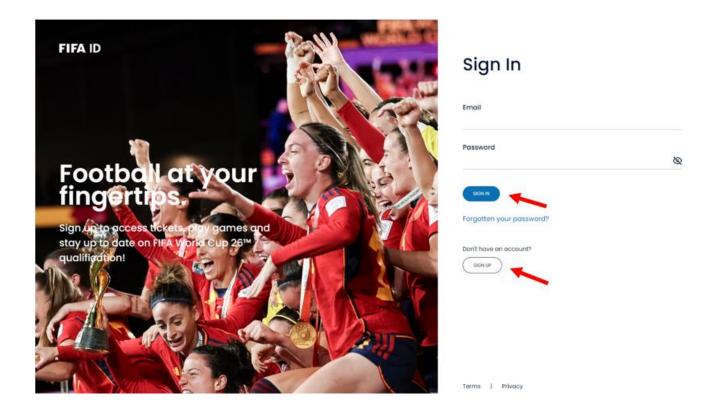

### 2. FIFA Account

If you already have an account on FIFA Ticketing Portal, please sign in with your credentials.

If you don't have an account on FIFA Ticketing Portal, please create one by clicking "SIGN UP".