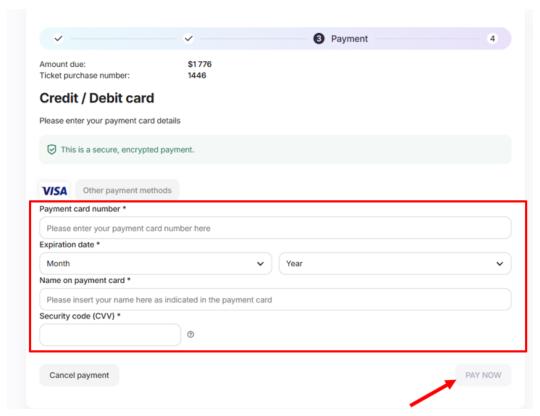

Once you have read and accepted the FIFA legal documents, please click "PROCEED TO PAYMENT" to buy your tickets.

Enter your payment card details, then click on "PAY NOW" to proceed with the payment.

Once you have completed the payment process, you will see the ticket purchase confirmation message and you will receive your ticket confirmation by email.