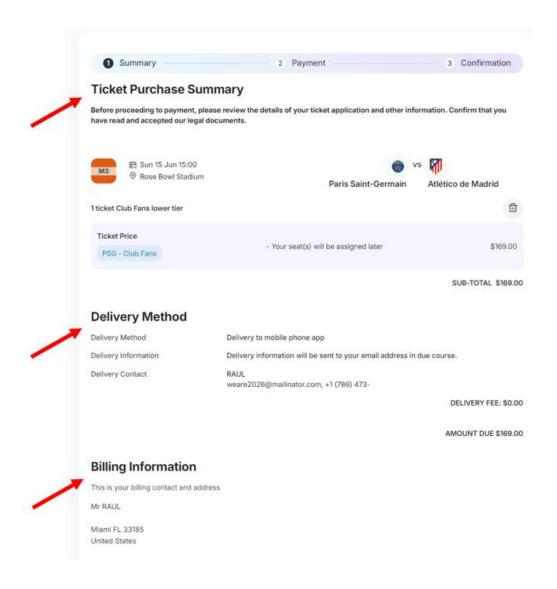

# 4. Buying Tickets

Review your Ticket Purchase Summary, Delivery Method and Billing Information.

If you have purchased tickets in separate transactions, you can request to be seated together with your family and friends. There are two methods to achieve this: