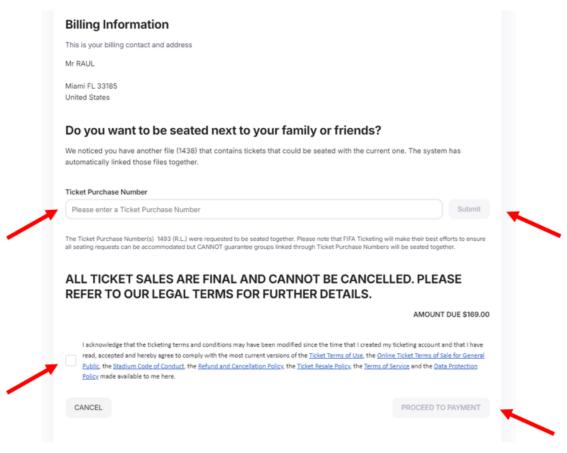

# 4. Buying Tickets

Review your Ticket Purchase Summary, Delivery Method and Billing Information.

If you have purchased tickets in separate transactions, you can request to be seated together with your family and friends. There are two methods to achieve this:

At the time of purchase, you can enter the Ticket Purchase Number of your family member or friend on the Ticket Purchase Summary page, before finalizing the payment.

Whereas if you decide to add friends or family later, please complete the following steps:

#### Please note:

- For the seating request to be valid, all tickets must be for the same match and in the same ticket category.
- FIFA Ticketing will make their best efforts to ensure all seating requests can be accommodated but cannot guarantee groups linked through Ticket Purchase Numbers will be seated together.

Once you have read and accepted the FIFA legal documents, please click "PROCEED TO PAYMENT" to buy your tickets.

Enter your payment card details, then click on "PAY NOW" to proceed with the payment.

Once you have completed the payment process, you will see the ticket purchase confirmation message and you will receive your ticket confirmation by email.