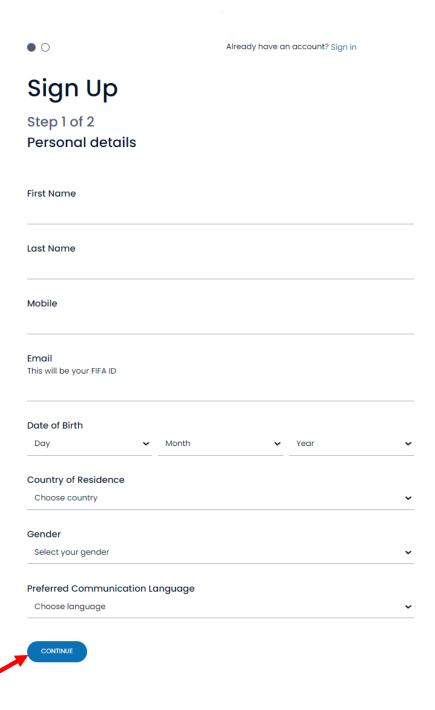

You will be asked to complete your account details by filling in the required information. Then click "CONTINUE".

After clicking "CONTINUE", you will be prompted to create your password. Next, review and accept FIFA legal documents.