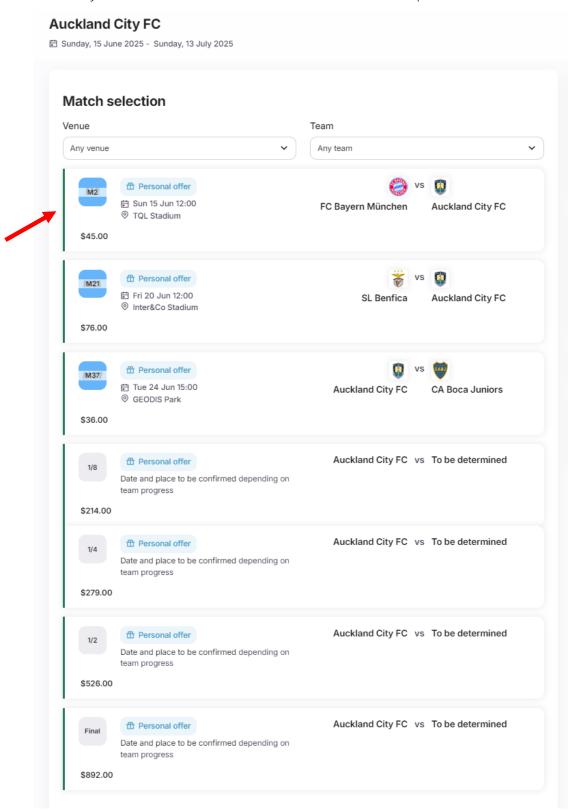

# 3. Adding Tickets To Your Order

Click on the match you want to attend to see the tickets available for purchase.

Select the number of tickets and click "Add to cart". Please note that you are able to add up to 6 tickets per match.