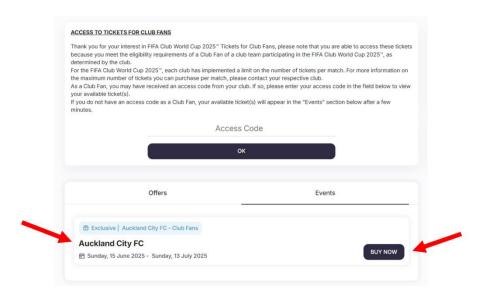

Once your personal details are saved, you will be redirected to the below page to view available events.

Click on "Buy" to see all the available matches.

Please note that when a user registers a new account, it may take up to 15 minutes for the system to update their profile. During this period, you may not see any matches. After this period, tickets for Club Fans supporters become visible and accessible, as you can see in the image below:

# 3. Adding Tickets To Your Order

Click on the match you want to attend to see the tickets available for purchase.

Select the number of tickets and click "Add to cart". Please note that you are able to add up to 6 tickets per match.